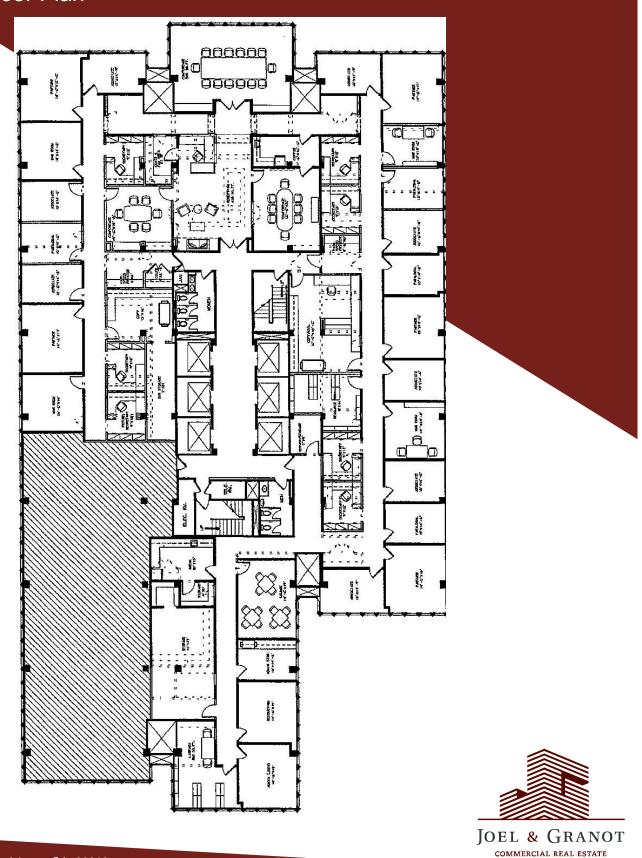

## AVAILABLE FOR SUBLEASE

Central Business District Office Space Available

230 Peachtree Street, Suite 2500, Atlanta, GA 30303

SIZE: 13,477 RSF RATE: NEGOTIABLE

> Building Amenities include: 24/7 Access, Banking, Conference Facility, Dry Cleaner, Food Service and Restaurant

## 230 West Peachtree, Atlanta, GA 30303 Floor Plan

962 Howell Mill Road, Atlanta, GA 30318 (ph) 404.869.2600 | (fax) 404.869.2601