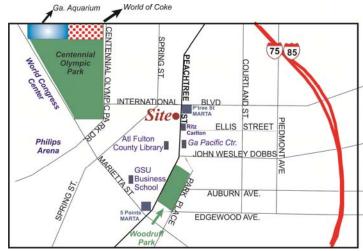

## AVAILABLE FOR SUBLEASE

Central Business District Office Space Available

230 Peachtree Street, Suite 2500, Atlanta, GA 30303

SIZE: 13,477 RSF RATE: NEGOTIABLE

> Building Amenities include: 24/7 Access, Banking, Conference Facility, Dry Cleaner, Food Service and Restaurant

- Term through March 31, 2015
- Prestigious Peachtree Street Location with Easy Access to I-75/85, I-20 and Airport
- Great Downtown Atlanta Views
- Highly Appointed Professional Space

Alan Joel 404.869.2602 alan@joelandgranot.com Dan Granot 404.869.2603 dan@joelandgranot.com